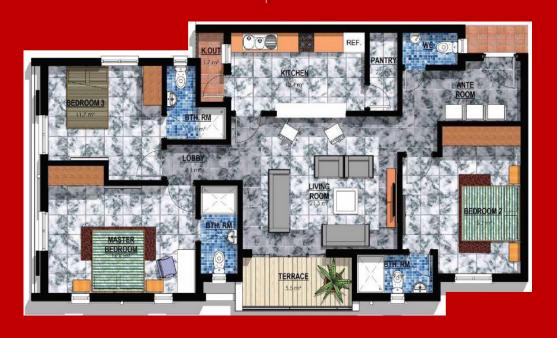

## APATMENTS' THREE BEDROOM FEATURES APARTMENTS

Lounge 1

Bedroom 3

Closet 3

Toilets 4

Bathroom

3

Kitchen 1

Parking Space

✓ Lobby - 2.1sqm
 ✓ Balcony - 5.5sqm
 ✓ Bedroom 2 - 15.2sqm
 ✓ Ante Room - 7.6sqm
 ✓ Living Room - 21.5sqm
 ✓ Visitor's Toilet - 1.8sqm
 ✓ Master's Bathroom 3.2sqm

✓ Master's Bathroom - 3.2sqm✓ Master's Bedroom - 16.8sqm

✓ Pantry - 2.2sqm
 ✓ Kitchen - 10.4sqm
 ✓ Bathroom - 3.1sqm
 ✓ Bathroom - 2.9sqm
 ✓ Bedroom 3 - 11.7sqm
 ✓ Kitchen-out - 1.7sqm

TOTAL AREA - 123.5sqm