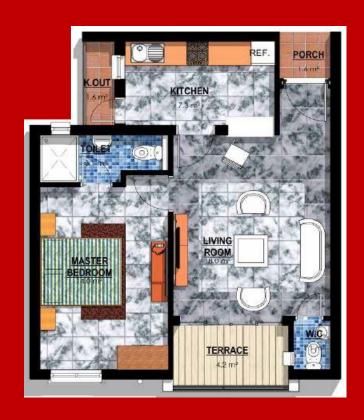

#### **APARTMENTS' FEATURES**

ONE **BEDROOM APARTMENTS** 

Bedroom

Closet 1

**Toilets** 2

Bathroom

Kitchen

Parking Space

- ✓ Kitchen
- ✓ Balcony
- 7.3sqm - 4.2sqm
- ✓ Living Room

- 18.0sqm
- ✓ Visitor's Toilet
- 1.1sqm
- ✓ Entrance Porch
- 1.4sqm
- ✓ Kitchen-out
- 1.6sqm
- ✓ Master's Bedroom
- 14sqm
- ✓ Master's Bathroom
- 3.1sqm
- **TOTAL AREA**
- 59sqm