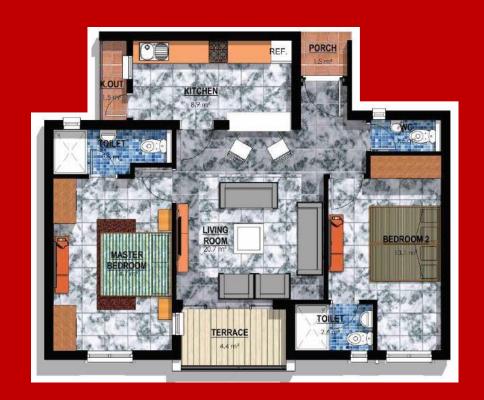

#### **APARTMENTS' FEATURES**

**TWO BEDROOM APARTMENTS** 

Living Room 1

Bedroom 2

Closet 2

**Toilets** 3

Bathroom 2

Kitchen 1

Parking Space

- ✓ Balcony
- ✓ Living Room
- ✓ Visitor's Toilet
- ✓ Entrance Porch
- Master's Bedroom
- ✓ Master's Bathroom
- 4.2sqm
- 20.7sqm
- 1.5sqm
- 1.5sqm
- 14.7sqm
- 3.3sqm
- ✓ Kitchen
- 8.9sqm
- Bedroom 2
- 13.1sqm
- ✓ Bathroom
- 2.7sqm

- ✓ Kitchen-out
- 1.5sqm
- **TOTAL AREA**
- 83sqm